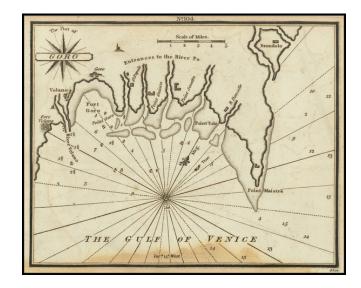

# **Description:**

Rare chart of the area around Goro and the mouth of hthe Po River, published by William Heather in London.

The chart is oriented with southwest at the top. Includes soundings, some topographical features, anchorages, a plan of the village, and several other points of interest.

The chart appeared in Heather's *The New Mediterranean Pilot* . . . , published in London in 1802.