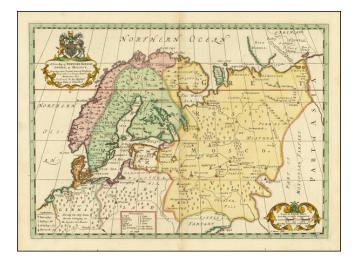

## A New Map of Denmark, Norway, Sweden & Moscovy, Shewing their Present General Divisions, Chief Cities or Towns, Rivers, Mountains, &c.

Stock#:73573Map Maker:Wells

Date:1700Place:OxfordColor:Hand ColoredCondition:VG+Size:20 x 14.5 inches

## **Description:**

Decorative map of Scandinavia and Russia at the beginning of the 18th Century.

This map was part of an atlas dedicated to the Duke of Gloucester, who was then attending school in Oxford.

English coat of arms and decorative cartouche.