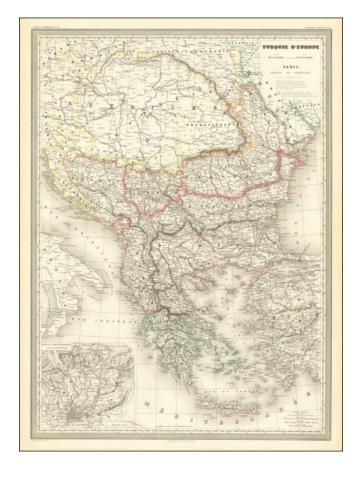

## Turquie D' Europe [Large inset of area around Istanbul]

**Stock#:** 73560rd **Map Maker:** Dufour

**Date:** 1865 **Place:** Paris

**Color:** Hand Colored

**Condition:** VG+

**Size:** 21.5 x 29.5 inches

**Price:** SOLD

## **Description:**

Large highly detailed map of Greece and Turkish Europe.

Includes towns, railroads, roads, rivers, mountains and other geographical notes. Nice topographical detail. Dufour's *Atlas Universel* was one of the great large format French atlases of the mid 19th Century.