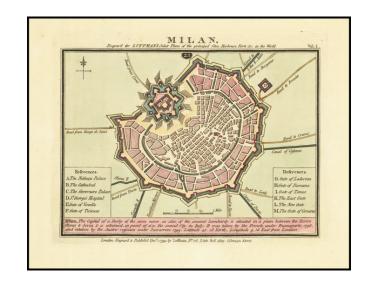

## **Description:**

Rare plan of Milan in striking full original publisher's color.

Includes the fortifications of the Castle / Citadel, city walls and many other details. A key locates 12 points of interest.