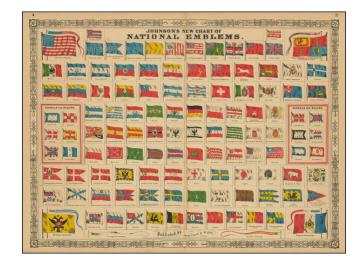

## **Description:**

Decorative chart of all Flags and pennants of the various nations, along with Signal maps and other novelties.

Highly decorative and colorful with decorative border. Includes a number of mid 19th Century novelties, including the American Jack, Commodore's Pennant, Admiral, Quarantine and Customs, the East India Company, Papal Standard, Kingdom of Venice, Isle of Man, San Salvador, Hanover, Konigsberg, Tuscany, Ionian Islands, several Prussian maps, Rostock, Batavia, Cochin China, Siam, etc.