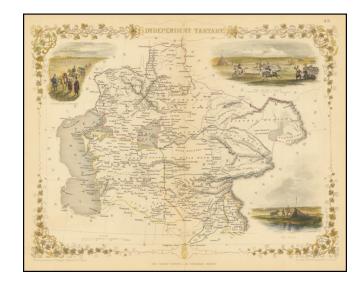

## **Description:**

Striking full color map of Tartary, with vignettes of the Bride Chase, Tartars on the journey, and the Tent of those days.

Engraved for R. Montgomery Martin's Illustrated Atlas. Tallis was one of the last great decorative map makers. His maps are prized for the wonderful vignettes of indigenous scenes, people, etc. Remarkable color.