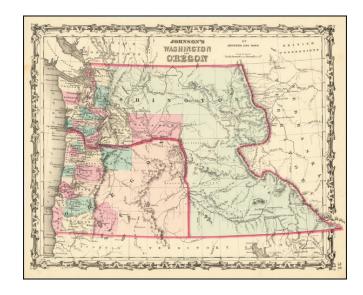

### **Description:**

Scarce early edition of *Johnson's Washington & Oregon*.

The map is colored by counties. Washington wraps around Oregon to the east of the Oregon State line, including the yet to be formed Idaho Territory. Includes many Indian tribes, forts, roads and early topographical notes. A few early counties east of the Cascades are just appearing, including Skamania, Walla Walla, Josephine and Wasco.

One of the great early ephemeral state/territorial configurations of the Northwest. An essential map for collectors of the region.

#### **States of the Map**

There are 9 Johnson & Ward states of the map between 1862 and 1865:

- State 1: 1862 Page 53
- State 2: 1862-63 Page 57; no text on verso
- State 3: 1863 Page 57; Historical and Statistical View of US on verso
- State 4: 1863 Page 57; The trail from Boise to South Pass is again a solid line; ID shown
- State 5: 1863 Page 57; New counties- WA: Kitsap, Spokane, Klickitat, Snohomish; OR: Umatila, Baker; ID: Nez Perce, Idaho, Missoula, and Shoshone.
- State 6: 1863-64 Page 57; :British Columbia" for "British Possessions" in W Canada
- State 7: 1864 Page 65;