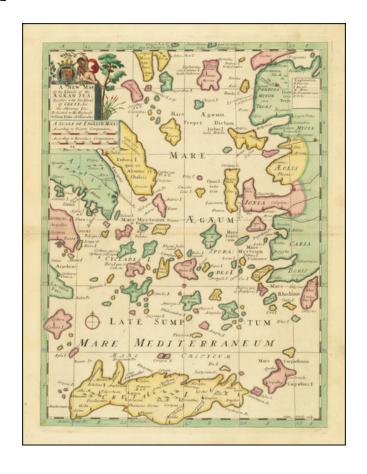

## A New Map of the Islands of the Aegaean Sea, Together with the Island of Crete And the Adjoyning Isles. Dedicated to his Highess William Duke of Glocester

**Stock#:** 73519 **Map Maker:** Wells

Date: 1700 Place: Oxford

## **Description:**

Decorative map of the Aegean Islands.

This decorative map was part of a set of 22 maps dedicated to William, Duke of Gloucester, who was then an 11 year old student at Oxford.