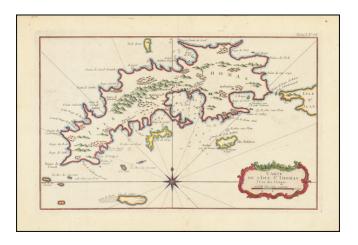

## [St Thomas] Carte De L'Isle St. Thomas l'Une des Vierges.

| Stock#:<br>Map Maker: | 73514<br>Bellin |
|-----------------------|-----------------|
| Date:                 | 1764            |
| Place:                | Paris           |
| Color:                | Hand Colored    |
| <b>Condition</b> :    | VG+             |
| Size:                 | 14 x 9 inches   |
| Price:                | SOLD            |

## **Description:**

Striking map of St. Thomas, by Nicolas Bellin. Includes nice coastal and topographical detail and a decorative cartouche.

There are relatively few separately issued maps of St. Thomas published in the 18th Century.