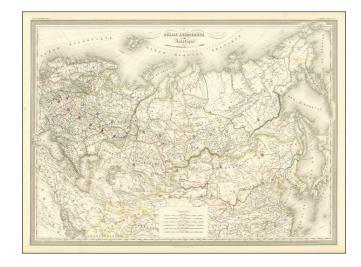

## Russie Europeen et Asiatique

**Stock#:** 73503rd **Map Maker:** Dufour

**Date:** 1850 **Place:** Paris

**Color:** Hand Colored

**Condition:** VG+

**Size:** 29.5 x 21.5 inches

**Price:** SOLD

## **Description:**

Large highly detailed map of Russia, published in Paris.

Includes towns, railroads, roads, rivers, mountains and other geographical notes. Nice topographical detail.

Dufour's Atlas Universel was one of the great large format French atlases of the mid 19th Century.