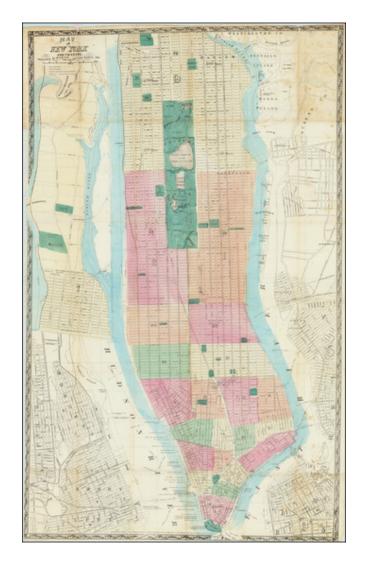

### Map of New York and Vicinity. Prepared by M. Dripps for Valentine's Manual, 1865

**Stock#:** 73502 **Map Maker:** Dripps

Date: 1865Place: New YorkColor: Hand Colored

**Condition:** VG

**Size:** 21 x 34 inches

#### **Description:**

New York City, colored by Wards.

A detailed map of Manhattan and vicinity, extending north to 131st Street.

Numerous roads, parks and other features are noted.