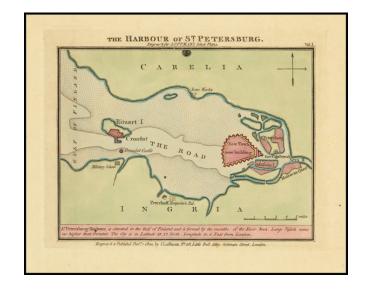

## The Harbour of St. Petersburg

Stock#: 73497 Map Maker: Luffman

Date: 1800 Place: London

**Color:** Hand Colored

**Condition:** VG+

**Size:** 6 x 5 inches

**Price:** SOLD

## **Description:**

Rare plan of St. Petersburg Harbor, in striking full original publisher's color.

Shows the new town "now building", as well as old St. Petersburg, Admiralty Island and Muscovite Quarter. The Cronslot Castle, Cronstate and Military school are also shown, as is the Emperor's Palace at Peterhoff.