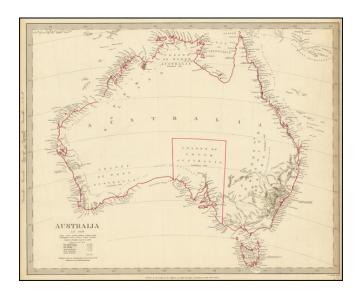

## **Description:**

Large detailed map of Australia, showing bays, capes, creeks, islands, lakes, mountains, ports, rivers, shoals, towns, etc.

The Colony of South Australia is separately shown. Populations for New South Wales, Van Dieman's Land, Port Phillip, South Australia, West Australia and North Australia are shown. Stuart's farthest north on Eyre's Creek is shown. The interior is quite unknown.

An excellent early map of Australia.