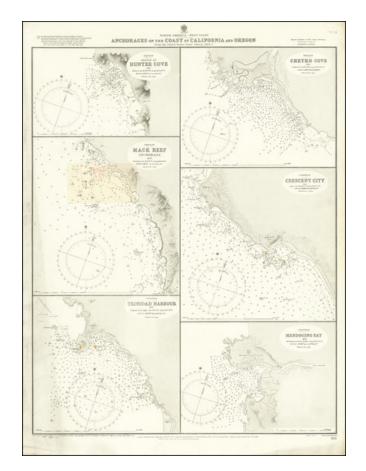

## Anchorages on the Coast of California and Oregon From the United States Coast Survey 1874-5

| Stock#:    | 73475             |
|------------|-------------------|
| Map Maker: | British Admiralty |

| Date:              | 1878 (1894)                       |
|--------------------|-----------------------------------|
| Place:             | London                            |
| Color:             | Uncolored                         |
| <b>Condition</b> : | VG                                |
| Size:              | 19 x 25.5 inches (Including text) |
| Price:             | \$ 345.00                         |

## **Description:**

Fine set of Sea Charts of harbors in Northern California and Oregon, published by the British Admiralty.

The harbors include:

- Hunter Cove
- Chetko Cove
- Mack Reef Anchorage
- Crescent City
- Trinidad Harbor
- Mendocino Bay