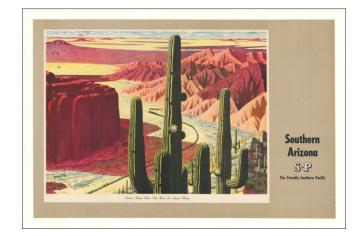

## **Description:**

Rare original Southern Pacific poster promoting the Golden State Line for travel between Los Angeles and Chicago.

The poster features a train traveling between buttes and saguaro cactus in southern Arizona.

The poster was made by Fred Ludekens for Southern Pacific in circa 1944.