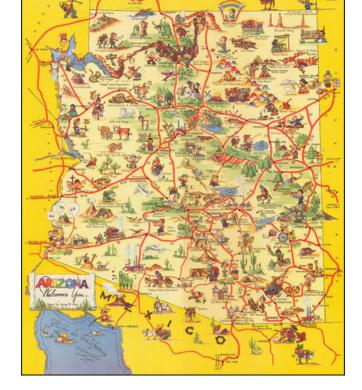

## **Arizona Welcomes You**

| Stock#:           | 73472            |
|-------------------|------------------|
| Map Maker:        | Avey             |
| Date:             | 1942 circa       |
| Place:            | Tuscon ?         |
| Color:            | Color            |
| <b>Condition:</b> | VG+              |
| Size:             | 16.5 x 21 inches |
| Price:            | SOLD             |

## **Description:**

Whimsical pictorial map of Arizona, drawn by George Avey.

The map is focused on the motor tourism industry, with major roads shown in bright red.

Text on verso details the many tourist attractions of Arizona.

Avey was the Art Director of the magazine "Arizona Highways.