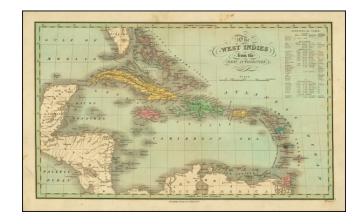

## The West Indies from the Best Authorities

**Stock#:** 73462 **Map Maker:** Finley

**Date:** 1826

Place: Philadelphia Colored Hand Colored

**Condition:** VG

**Size:**  $16.5 \times 10$  inches

**Price:** SOLD

## **Description:**

Detailed map of the Caribbean, from Anthony Finley's New American Atlas. . . .

The statistical table at the top left provides the populations of the islands (whites and total population), chief towns and "to whom" the colony belongs.