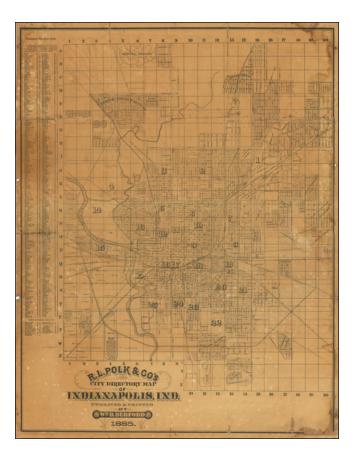

## R.L. Polk & Co's City Directory Map of Indianapolis, Ind. Engraved & Printed By Wm B. Burford 1885.

| Stock#:    | 73447          |
|------------|----------------|
| Map Maker: | Polk / Burford |

| Date:             | 1885             |
|-------------------|------------------|
| Place:            | n.p.             |
| Color:            | Uncolored        |
| <b>Condition:</b> | Fair             |
| Size:             | 23.5 x 30 inches |
|                   |                  |

## **Description:**

Rare large format map of Indianapolis from 1885, issued by R.L. Polk as part of his nearly-yearly series of city directory maps.

The map covers the Indianapolis metro area and gives the sense of the city as a railroad hub with a burgeoning population in the 1880s.