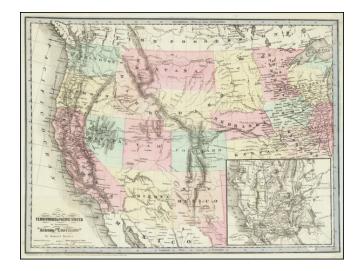

## **Description:**

Interesting map of the Transmississippi West, with a large inset map of the California Gold Regions, published to illustrate the work of Samuel Bowles.

The map includes an early depiction of the proposed Transcontinental Railroad routes, early stagecoach and overland routes to the west, mail routes and a number of early forts.

Bowles' route through the west is illustrated with a dashed line and arrows.