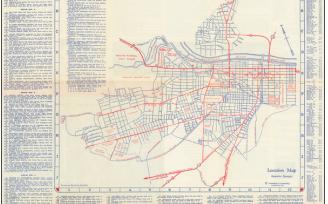

## **Description:**

Promotional map of Augusta, Georgia, published by the Chamber of Commerce.

Includes 4 tours (including a walking tour) of Augusta, many of which are early homes. Augusta National Golf Course is shown in the west.