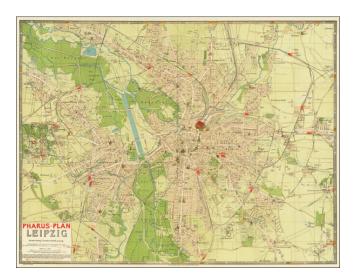

## Barry Lawrence Ruderman Antique Maps Inc.

7407 La Jolla Boulevard La Jolla, CA 92037

www.raremaps.com

(858) 551-8500 blr@raremaps.com

Pharus-Plan Leipzig..

| Stock#:           | 73430            |
|-------------------|------------------|
| Map Maker:        | Love             |
| Date:             | 1910 circa       |
| Place:            | Berlin           |
| Color:            | Color            |
| <b>Condition:</b> | VG               |
| Size:             | 36 x 27.5 inches |
| Price:            | \$ 145.00        |

## **Description:**

Interesting early 20th Century map of Leipzig, published shortly before World War I.

The map is focused on the tranist lines, railroads and major roads in Leipzig, with vignettes showing larger buildings and train stations.