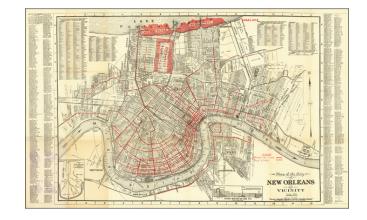

### First State!

Rare separately published early 1920s map of New Orleans, issued by Guillot & Adams in New Orleans.

The map illustrates Street Car lines in red and bus lines in broken red lines.

At the top of the map, the City Park Extension and Lake Shore Development are noted in red.

This is the first state of the map, which was issued from 1925 to 1929.