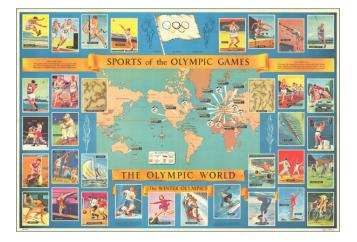

## **Description:**

Rare promotional poster promoting the 1960 Summer and Winter Olympics.

The world is illustrated, highlighting the sites of the Olympic Games from 1896 to 1960, surrounded by illustrations of summer and winter sports.