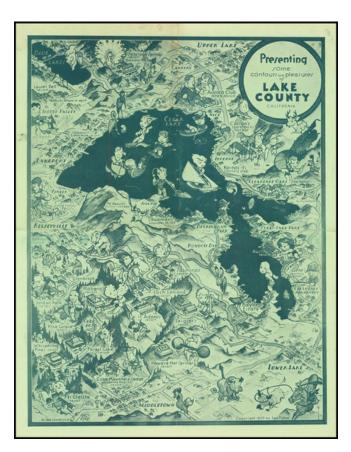

## Presenting some contours and pleasures of Lake County California

| Stock#:<br>Map Maker: | 73423<br>Fidge    |
|-----------------------|-------------------|
| Date:                 | 1939              |
| Place:                | n.p.              |
| Color:                | Color             |
| <b>Condition:</b>     | VG+               |
| Size:                 | 7.7 x 10.3 inches |
| Price:                | SOLD              |

## **Description:**

Lively pictorial map of Lake County, California, drawn by Lee Fidge.

The map is centered on Clear Lake, illustrating the recreational activites in and around the county, as well as the major resorts and tourist attractions.