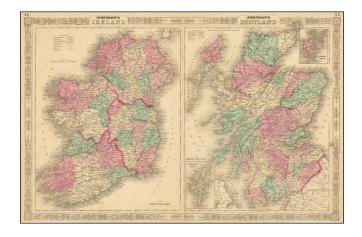

## Barry Lawrence Ruderman Antique Maps Inc.

7407 La Jolla Boulevard La Jolla, CA 92037

www.raremaps.com

(858) 551-8500 blr@raremaps.com

Johnson's Ireland [with] Johnson's Scotland

| Stock#:<br>Map Maker: | 73413<br>Johnson |
|-----------------------|------------------|
| Date:                 | 1867             |
| Place:                | New York         |
| Color:                | Hand Colored     |
| <b>Condition:</b>     | VG+              |
| Size:                 | 24  x 16  inches |
| Price:                | SOLD             |

## **Description:**

Detailed maps of Scotland and Ireland, each hand colored by counties, with decorative borders.

Shows towns, rivers, lakes, islands, roads, railroads, etc.