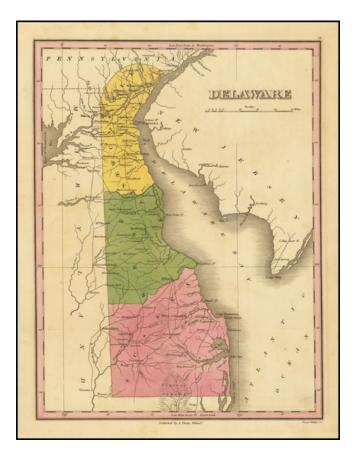

## Delaware

| Stock#:           | 73411             |
|-------------------|-------------------|
| Map Maker:        | Finley            |
| Date:             | 1824              |
| Place:            | Philadelphia      |
| Color:            | Hand Colored      |
| <b>Condition:</b> | VG+               |
| Size:             | $9 \ge 11$ inches |
| Price:            | SOLD              |

## **Description:**

Nice example of this fine map of Delaware, from Finley's General Atlas.

The map is hand colored by counties and showing towns, roads, rivers, mountains and other geographical features.