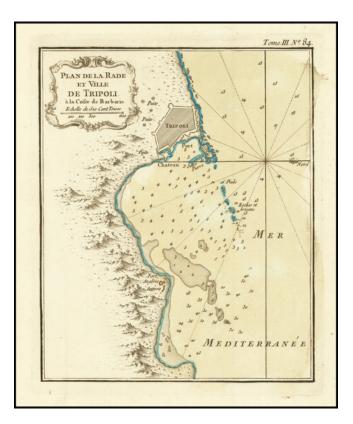

## Plan de la Rade et Ville de Tripoli a la Coste de Barbarie

| Stock#:<br>Map Maker: | 73410<br>Bellin |
|-----------------------|-----------------|
| Date:                 | 1764            |
| Place:                | Paris           |
| Color:                | Hand Colored    |
| <b>Condition:</b>     | VG+             |
| Size:                 | 7 x 8.5 inches  |
| Price:                | SOLD            |

## **Description:**

Finely executed plan of the town, harbor and fortifications at Tripoli.

The map is oriented with west at the top, and shows soundings, topography and the area around Tripoli.

The map appeared in Bellin's monumental Petit Atlas Maritime.