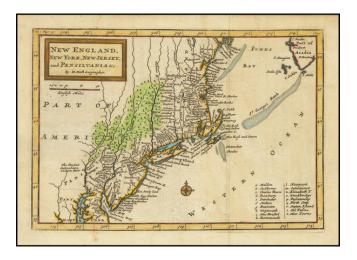

## Barry Lawrence Ruderman Antique Maps Inc.

7407 La Jolla Boulevard La Jolla, CA 92037

www.raremaps.com

(858) 551-8500 blr@raremaps.com

New England, New York, New Jersey and Pensilvania

| Stock#:    | 73402         |
|------------|---------------|
| Map Maker: | Moll          |
| Date:      | 1732          |
| Place:     | London        |
| Color:     | Hand Colored  |
| Condition: | Good          |
| Size:      | 10 x 7 inches |
| Price:     | SOLD          |

## **Description:**

Highly detailed regional map of the Northeastern United States, from Moll's Atlas Minor.

A fine early regional map of the American Colonies.