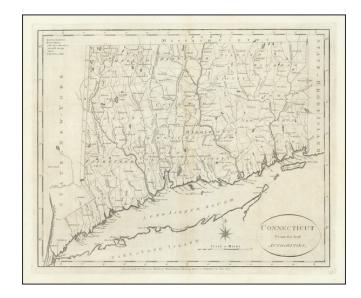

### The second map of the State of Connecticut Published in the United States

Fine example of John Reid's map of Connecticut, the second earliest atlas map of Connecticut published in America (following Carey's map of 1795).

The map is divided into counties and shows early roads, towns, rivers, islands, etc.

Nice compass rose.