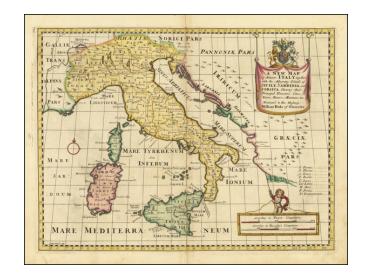

## A New Map of Antient Italy, together with the Adjoying Islands of Sicily, Sardinia, and Corsica, Shewing their Present General Divisions. . .

**Stock#:** 73395 **Map Maker:** Wells

Date: 1700 Place: Oxford

## **Description:**

Decorative anicent map of Italy at the beginning of the 18th Century.

This map was part of an atlas dedicated to the Duke of Glocester, who was then an 11 year old student attending school in Oxford.