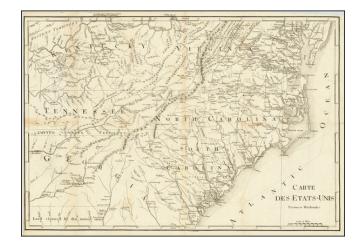

## Carte des Etats-Unis Provinces Meridionales

**Stock#:** 73384rd

Map Maker: La Rochefoucault-Liancourt

Date: 1799
Place: Paris
Color: Uncolored

**Condition:** VG

**Size:** 20 x 13.5 inches

Price: SOLD

## **Description:**

Scarce map of the Southeastern United States, published in La Rouchefoucalt-Liancourt's *Voyage dans les Etats-Unis ....* 

The map includes many roads, towns, counties, court houses and similar details.

The present version of the map, is the first edition. The second includes a modified title (*Carte Des Provinces Meridionales des Etats-Unis*) and plate number III at the top right.