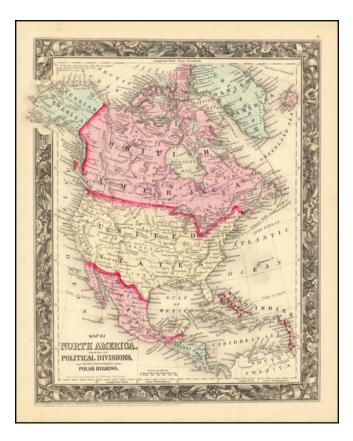

## Map of North America Showing Its Political Divisions, and Recent Discoveries in the Polar Regions.

- Stock#:73377Map Maker:Mitchell Jr.
- Date:1860Place:PhiladelphiaColor:Hand ColoredCondition:VG+Size:11 x 13.5 inches

## **Description:**

First state of SA Mitchell Jr.'s decorative map of North America, colored by country.

Shows recent discoveries in Russian America, including McClure's northwest passage aboard the Investigator. Locates cities, rivers, mountains, forts, lakes, etc.

Decorative border.