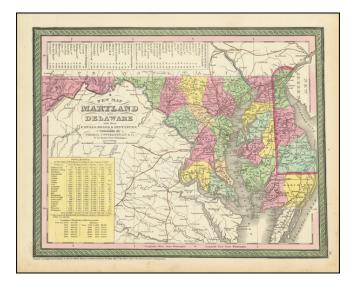

## A New Map Of Maryland and Delaware with their Canals, Roads, Distances

| Stock#:           | 73373                      |
|-------------------|----------------------------|
| Map Maker:        | Thomas, Cowperthwait & Co. |
| Date:             | 1854                       |
| Place:            | Philadelphia               |
| Color:            | Hand Colored               |
| <b>Condition:</b> | VG+                        |
| Size:             | 14.5 x 11.5 inches         |
| Price:            | SOLD                       |

## **Description:**

Detailed and interesting map of Maryland and Delaware, published by Thomas Cowperthwait & Co.

The map is hand colored by county and showing towns, rivers, bays, lakes, railroads, roads, distances, etc.

Tables of Steam Boat Routes and distances.