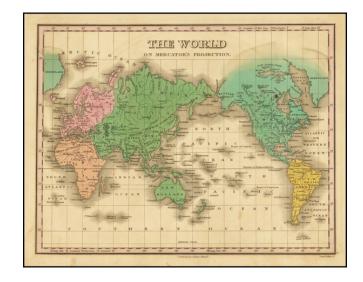

## The World on Mercators Projection

**Stock#:** 73372 **Map Maker:** Finley

**Date:** 1823

Place: Philadelphia Colored Hand Colored

**Condition:** VG

**Size:** 11 x 9 inches

**Price:** SOLD

## **Description:**

First edition of Finley's attractive World Map on Mercator's Projection.

No discoveries yet located in Antarctica. The northwest coast of America is still not entirely accurate. The Sandwich Islands are shown.

Alaska is Russian America. Australia is New Holland.