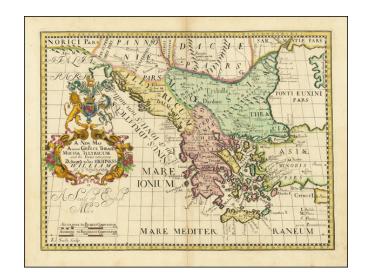

## A New Map of Antient Greece, Thrace, Moesia, Illyricum and the Isles adjoyning. Dedicated to his Highness William Duke of Glocester

**Stock#:** 73366 **Map Maker:** Wells

**Date:** 1712 **Place:** Oxford

## **Description:**

Decorative map of Greece, Turkey, part of Asia Minor, the Black Sea and the Balkan region, at the beginning of the 18th Century.

This map was part of an atlas dedicated to the Duke of Glocester, who was then attending school in Oxford.