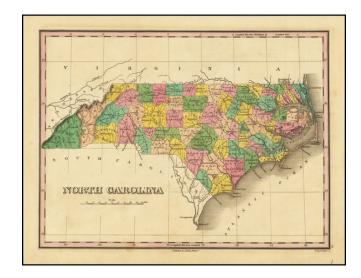

## **North Carolina**

**Stock#:** 73337 **Map Maker:** Finley

**Date:** 1823

Place: Philadelphia Colored Hand Colored

**Condition:** VG+

**Size:** 11 x 8.5 inches

**Price:** SOLD

## **Description:**

Striking map of the state from Anthony Finley's General Atlas.

The map is hand-colored by counties and shows towns, roads, rivers, mountains and other geographical features.

The map shows early county configurations.