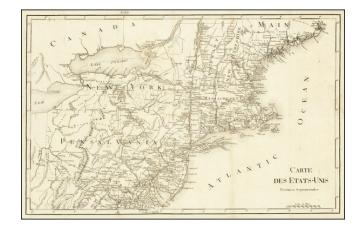

## (Northern Provinces of Colonial America) Carte Des Provinces Septles. des Etats-Unis

**Stock#:** 73326rd

Map Maker: La Rochefoucault-Liancourt

Date: 1799
Place: Paris
Color: Uncolored

**Condition:** VG

## **Description:**

Scarce map of the Northeastern United States, published in La Rouchefoucalt-Liancourt's *Voyage dans les Etats-Unis ....* 

The map includes many roads, towns, counties, court houses and similar details.

The present version of the map, is the first edition. The second includes a modified title (*Carte Des Provinces Meridionales des Etats-Unis*) and plate number III at the top right.