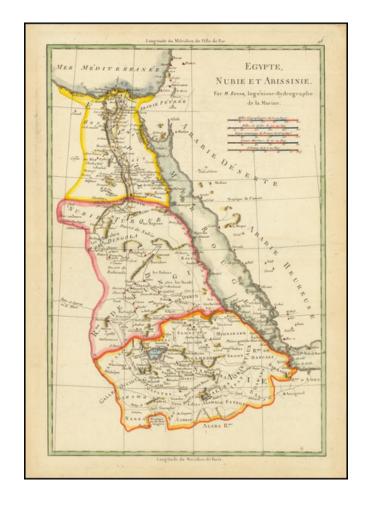

## Egypte, Nubie Et Abissinie . . .

**Stock#:** 73301 **Map Maker:** Bonne

**Date:** 1787 **Place:** Paris

**Color:** Hand Colored

**Condition:** VG+

**Size:** 9 x 13.5 inches

Price: SOLD

## **Description:**

Detailed regional map of Egypt, centered on the Red Sea and the course of the Nile River. From Bonne's *Atlas Supplement*.

Rigobert Bonne's atlases were among the most prolific and widely published cartographic works of the late 18th Century.