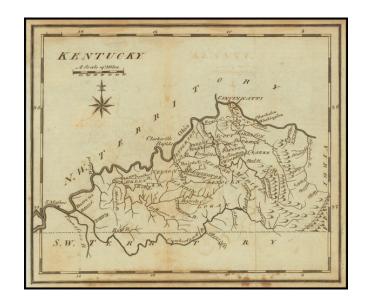

#### One of the Earliest Printed Maps of Kentucky

Rare map of Kentucky, just 3 years after it became a state.

The map shows mountains, rivers and early settlements, including Cincinnati in the north and Fort Massac (Illinois) in the west.