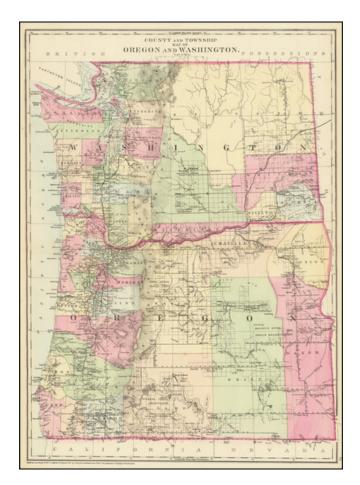

## **County And Township Map Of Oregon And Washington**

| Stock#:<br>Map Maker: | 73271<br>Mitchell Jr. |
|-----------------------|-----------------------|
| Date:                 | 1882                  |
| Place:                | Philadelphia          |
| Color:                | Hand Colored          |
| <b>Condition:</b>     | VG                    |
| Size:                 | 14.5 x 20 inches      |
| Price:                | SOLD                  |

## **Description:**

Detailed map of Washington and Oregon, which appeared in a late edition of Mitchell's General Atlas.

The map is colored by counties and showing towns, roads, railroads, rivers, lakes, and a host of other details.