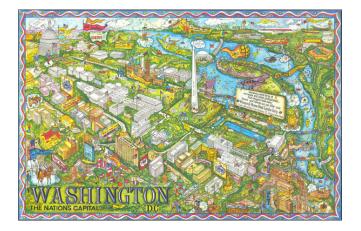

## Washington The Nation's Capital

| Stock#:    | 73245                     |
|------------|---------------------------|
| Map Maker: | Trans Continental         |
|            | Cartographers / Penthouse |
|            | Studios                   |
| Data       | 1074                      |
| Date:      | 1974                      |
| Place:     | Vancouver, B.C.           |
| Color:     | Color                     |
| a 11-1     |                           |

## **Description**:

Vintage pictorial bird's-eye view of Washington, D.C. facing south overlooking the White House, U.S. Capitol, and the Potomac.

The vibrant view also served as an advertisement for various businesses, including the House & Home Real Estate Corp.

The view is apparently quite rare; we trace one example at the Library of Congress.