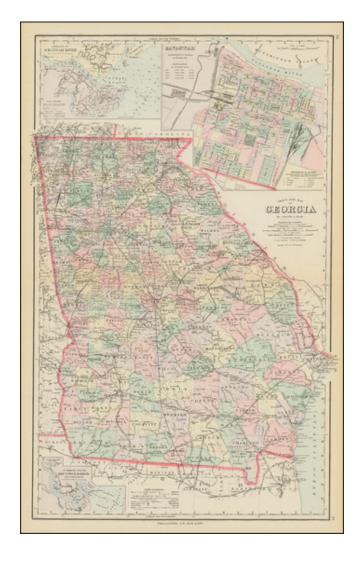

#### **Description:**

Detailed map of Georgia, published by OW Gray.

The map is colored by counties and showing townships, towns, villages, post offices, lakes, forts, roads, railroads (projected and completed), Light Houses, Light Ships, etc.

Large insets of the town of Savannah, Savannah River and St. Simon's Sound, Brunswick Harbor and Turtle River. A handsome map in attractive wash coloring.