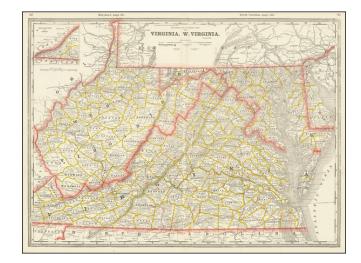

## Railroad and County Map of Virginia, W. Virginia, Maryland and Delaware

**Stock#:** 73240 **Map Maker:** Cram

Date: 1884Place: ChicagoColor: Condition: VG

**Size:** 22.5 x 16.5 inches

**Price:** \$ 125.00

## **Description:**

Highly detailed map of Virginia, West Virginia and Maryland, from a rare early edition of Cram's *Standard American Railway Atlas*.

The map shows counties, railroads, railway stations, township surveys, mountains, rivers, lakes, and a host of other early details. Also shows county seats, Money Order Post Offices and other commerce details.