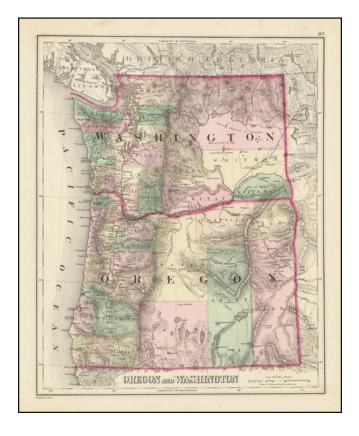

## **Oregon and Washington**

**Stock#:** 73211 **Map Maker:** Gray

**Date:** 1873

Place: Philadelphia Colored Hand Colored

**Condition:** VG

**Size:** 12 x 15 inches

**Price:** SOLD

## **Description:**

Well excuted map of Oregon and Washington, from OW Gray's National Atlas.

The map is hand colored by counties and shows counties, roads, railroads, towns, mountains, lakes, rivers, forts, mountain elevations, topographical details, deserts, etc.