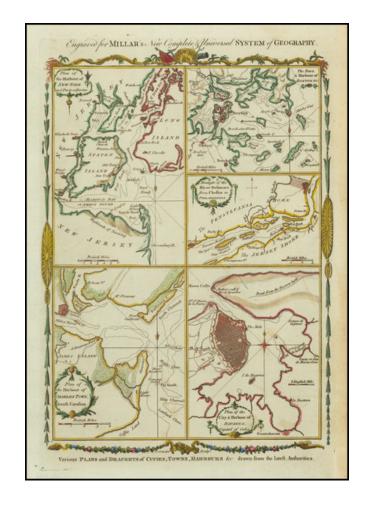

## [New York, Boston, Charleston, Delaware River to Philadelphia & Havana] Various Plans and Draughts of Cities, Towns, Harbours &c . . .

**Stock#:** 73205 **Map Maker:** Conder

Date: 1779
Place: London

## **Description:**

Detailed set of Revolutionary War era harbor plans, based upon larger maps of the period, including New York, Boston, Charleston and Philadelphia.

Each of the plans in turn is based upon separately issued large format plans by Faden.