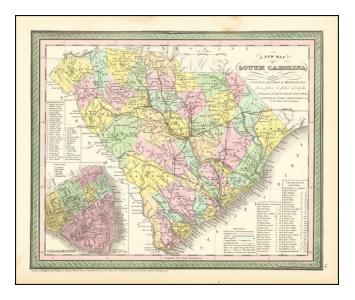

## A New Map of South Carolina with Its Canals, Roads & Distances from place to place along the Stage & Steam Boat Routes (Charleston inset)

Stock#:73185Map Maker:Thomas, Cowperthwait & Co.

Date:1854Place:PhiladelphiaColor:Hand ColoredCondition:VG+Size:14 x 11.5 inches

## **Description:**

Fine early map of South Carolina, published by Thomas Cowperthwait & Co. in Philadelphia.

The map is colored by counties, and shows towns, railroads, roads, rivers, forts, post offices, etc. Inset of Charleston, hand colored by wards.

Includes a table of steamship routes. Decorative border.