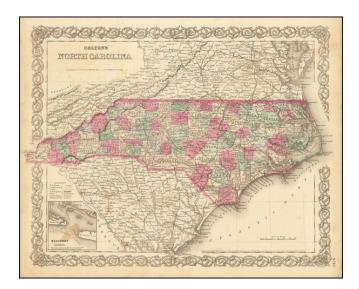

## **Description**:

Detailed map of North Carolina, published in New York by GW & CB Colton.

The map is hand colored by counties, and shows roads, railroads, towns, villages, post offices, rivers, lakes, stations and a host of other details. Inset map of Beaufort.

Decorative border.

A terrific map, from JH Colton, one of the most prolific American mapmakers of the mid-19th Century.

**Detailed Condition:** Minor foxing.