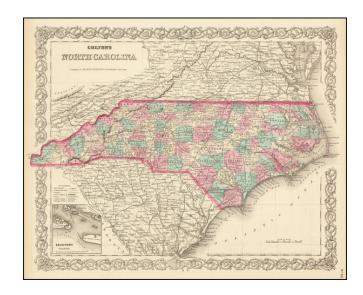

## Colton's North Carolina

**Stock#:** 73182 **Map Maker:** Colton

Date: 1865Place: New YorkColor: Hand Colored

**Condition:** VG

**Size:** 16.5 x 13 inches

**Price:** SOLD

## **Description:**

Detailed map of North Carolina, published in New York by GW & CB Colton.

The map is hand colored by counties, and shows roads, railroads, towns, villages, post offices, rivers, lakes, stations and a host of other details. Inset map of Beaufort.

Decorative border.

A terrific map, from JH Colton, one of the most prolific American mapmakers of the mid-19th Century.