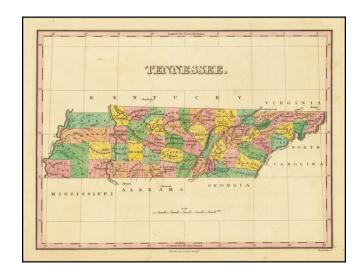

## **Description:**

Striking map of Tennessee from Finley's *General Atlas*, one of the earliest obtainable maps of Tennessee.

The map is hand colored by counties and shows towns, roads, rivers, mountains and other geographical features.

A fine early depiction of the Volunteer State.