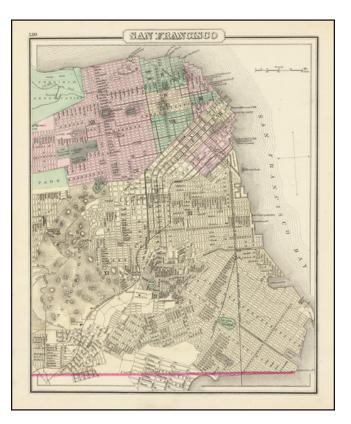

### An Early Atlas Map of San Francisco

Detailed map of San Francisco, hand-colored by wards and showing streets, docks, wharves, railroad lines, streetcar lines, parks, and many other details. Extends from Presidio Reservation to Visitation Valley.

Many interesting early landmarks including the Ocean House Toll Road, Bay View Race Course, Industrial School, etc. The earliest full-page map of the city of San Francisco to appear in a commercial atlas.